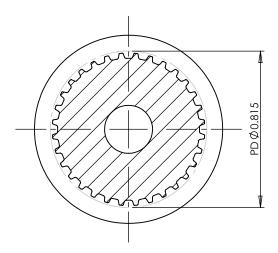

#### **Part Description:**

.0800" Pitch (MXL) Timing Belt Pulleys For Belts up to 1/4" Wide

Dimensions are in inches Tolerances: Fractional <u>+</u> 0.015

PROPRIETARY AND CONFIDENTIAL:

THE INFORMATION CONTAINED IN THIS DRAWING IS THE SOLE PROPERTY OF PUTNAM PRECISION MOLDING. ANY REPRODUCTION IN PART OR AS A WHOLE WITHOUT THE WRITTEN FERNISSION OF PUTNAM PRECISION MOLDING. SPROHIBITED. INFORMATION IN THIS DRAWING IS PROHIBED. INFORMATION IN THIS DRAWING IS PROVIDED FOR REFERENCE ONLY.