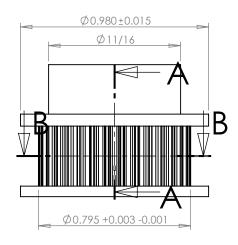

# **SECTION B-B**

# **SECTION A-A**

#### **Part Description:**

.0800" Pitch (MXL) Timing Belt Pulleys For Belts up to 1/4" Wide

Dimensions are in inches Tolerances: Fractional <u>+</u> 0.015

PROPRIETARY AND CONFIDENTIAL:

THE INFORMATION CONTAINED IN THIS DRAWING IS THE SOLE PROPERTY OF PUTNAM PRECISION MOLDING. ANY REPRODUCTION IN PART OR AS A WHOLE WITHOUT THE WRITTEN FERNISSION OF PUTNAM PRECISION MOLDING. SPROHIBITED. INFORMATION IN THIS DRAWING IS PROHIBED. INFORMATION IN THIS DRAWING IS PROVIDED FOR REFERENCE ONLY.