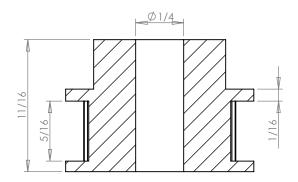

#### **Part Description:**

.0800" Pitch (MXL) Timing Belt Pulleys For Belts up to 1/4" Wide

Dimensions are in inches Tolerances: Fractional <u>+</u> 0.015

PROPRIETARY AND CONFIDENTIAL:

THE INFORMATION CONTAINED IN THIS DRAWING IS THE SOLE PROPERTY OF PUTNAM PRECISION MOLDING. ANY REPRODUCTION IN PART OR AS A WHOLE WITHOUT THE WRITTEN FERNISSION OF PUTNAM PRECISION MOLDING. SPROHIBITED. INFORMATION IN THIS DRAWING IS PROHIBED. INFORMATION IN THIS DRAWING IS PROVIDED FOR REFERENCE ONLY.